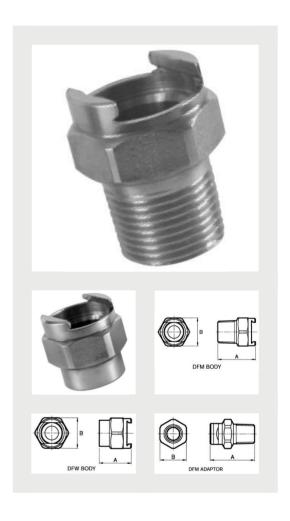

#### **CHARACTERISTICS**

Dela-Fit bodies are designed to accept any tip from the Dela-Fit range as well as any of the threaded adaptors.

#### **CONSTRUCTION AND MATERIALS**

- 1/4", 3/8" and DFW Welding bodies are for nozzles designated 'S' in the nozzle size chart. 1/2" bodies are for nozzles designated 'L'.
- · EPDM Seals are Standard, Viton optional.
- Threaded bodies available in Brass and 316 Stainless Steel.
- Welding nipples available in 316 Stainless Steel and Mild Steel.
- Thread sizes are Male BSPT and Female BSPP.

## **CAPACITY CHARTS**

| Body Type                    | A    | B Hex |
|------------------------------|------|-------|
| 1/4"DFM (Male)               | 28,6 | 20,8  |
| 3/8" DFM (Male)              | 28,6 | 20,8  |
| <sup>1</sup> /2"DFM (Male)   | 36,5 | 28,0  |
| <sup>1</sup> /4"DFF (Female) | 30,7 | 20,8  |
| 3/8" DFF (Female)            | 31,0 | 20,8  |
| <sup>1</sup> /2"DFF (Female) | 34,9 | 28,0  |
| DFW (Welding)                | 19,0 | 20,8  |
| //2"DFF (Welding)            | 25,4 | 28,0  |